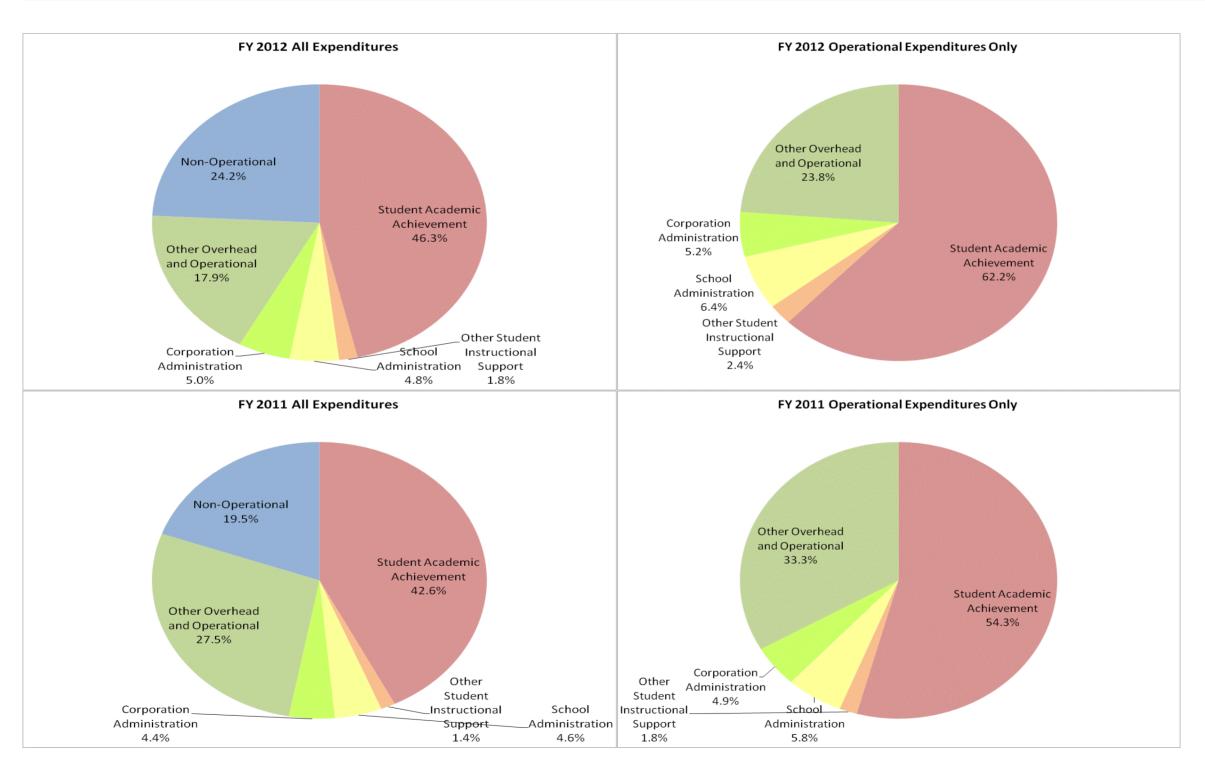

#### M S D Decatur Township (5300)

|                                |              | FY06 % of Total |              | FY09 % of Total | F            | Y11 % of Total |              | FY12 % of Total |
|--------------------------------|--------------|-----------------|--------------|-----------------|--------------|----------------|--------------|-----------------|
| Student Instructional Category | FY 2006      | Exp             | FY 2009      | Exp             | FY 2011      | Exp            | FY 2012      | Exp             |
| Student Academic Achievement   | \$29,530,549 | 48.9%           | \$34,931,402 | 51.4%           | \$32,826,017 | 42.6%          | \$33,462,758 | 46.3%           |
| Student Instructional Support  | \$4,322,559  | 7.2%            | \$2,559,900  | 3.8%            | \$4,599,173  | 6.0%           | \$4,730,430  | 6.5%            |
| Overhead and Operational       | \$15,707,457 | 26.0%           | \$17,775,092 | 26.2%           | \$24,638,954 | 31.9%          | \$16,568,225 | 22.9%           |
| Nonoperational                 | \$10,857,601 | 18.0%           | \$12,675,628 | 18.7%           | \$15,073,536 | 19.5%          | \$17,473,860 | 24.2%           |
| Grand Total                    | \$60,418,166 |                 | \$67,942,023 |                 | \$77,137,681 |                | \$72,235,273 |                 |

|                                                                        | FY 2006 | FY 2009 | FY 2011 | FY 2012 |
|------------------------------------------------------------------------|---------|---------|---------|---------|
| Student Instructional Expenditures (Academic Achievement plus Support) | 56.0%   | 55.2%   | 48.5%   | 52.9%   |